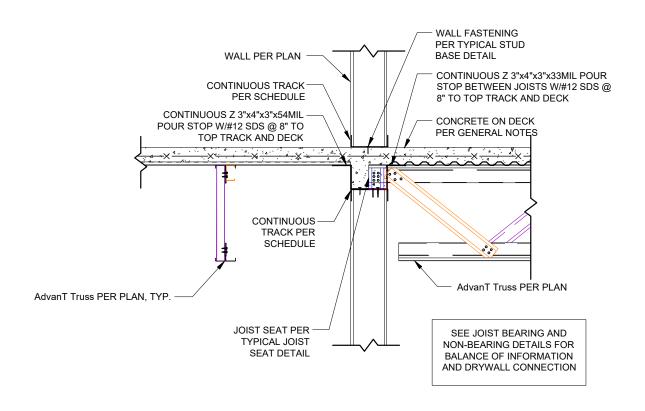

2/CF-100

CATEGORY:

STANDARD DETAILS

CONCRETE ON JOISTS BEARING AT INTERIOR WALL CF-100 1" = 1'-0"

DETAIL NO. 3/CF-100

STANDARD DETAILS

CONCRETE ON JOISTS PARALLEL TO COMPOSITE DECK CF-100/ 1" = 1'-0"

DETAIL NO. 4/CF-100

STANDARD DETAILS

10/31/2023

DATE

CONCRETE ON JOISTS PARALLEL TO 5 EXTERIO CF-100 1" = 1'-0" EXTERIOR/SHAFT WALL

DETAIL NO.

5/CF-100

STANDARD DETAILS

CONCRETE ON JOISTS PARALLEL TO INTERIOR WALL CF-100 1" = 1'-0"