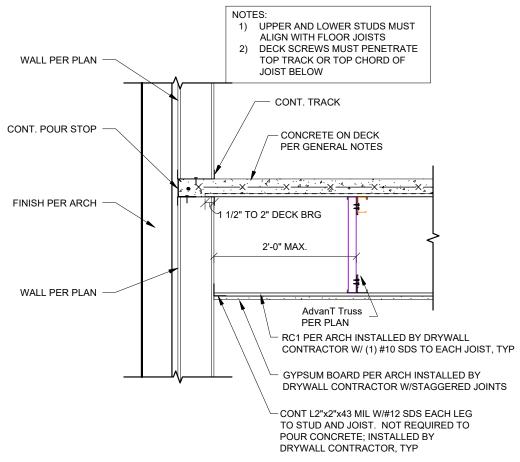

2/CF-100

CATEGORY:

STANDARD DETAILS

CONCRETE ON JOISTS BEARING AT INTERIOR WALL CF-100 1" = 1'-0"

DETAIL NO. 3/CF-100

STANDARD DETAILS

CONCRETE ON JOISTS PARALLEL TO COMPOSITE DECK CF-100/ 1" = 1'-0"

DETAIL NO. 4/CF-100