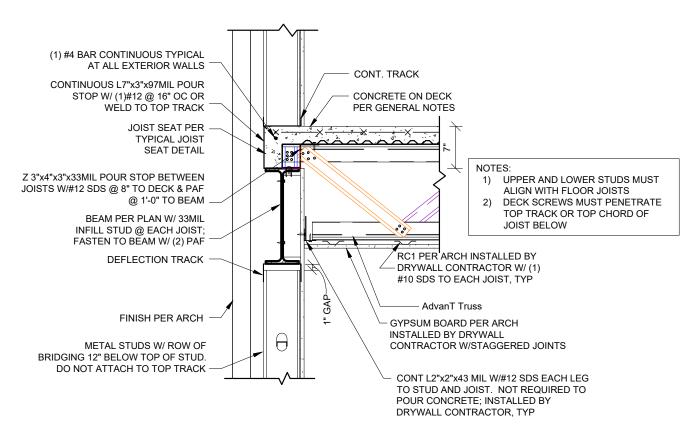

11 CONCRETE ON JOISTS BEARING AT BEAM CF-100 1" = 1'-0"

DETAIL NO.

11/CF-100

CATEGORY:

STANDARD DETAILS

CONCRETE ON JOISTS BEARING AT COMPOSITE DECK

12

CF-100 1" = 1'-0"