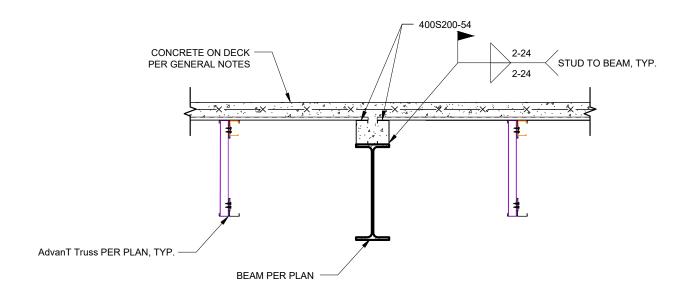

11 CONCRETE ON JOISTS BEARING AT BEAM CF-100 1" = 1'-0"

DETAIL NO.

11/CF-100

CATEGORY:

STANDARD DETAILS

CONCRETE ON JOISTS BEARING AT COMPOSITE DECK

12

CF-100 1" = 1'-0"