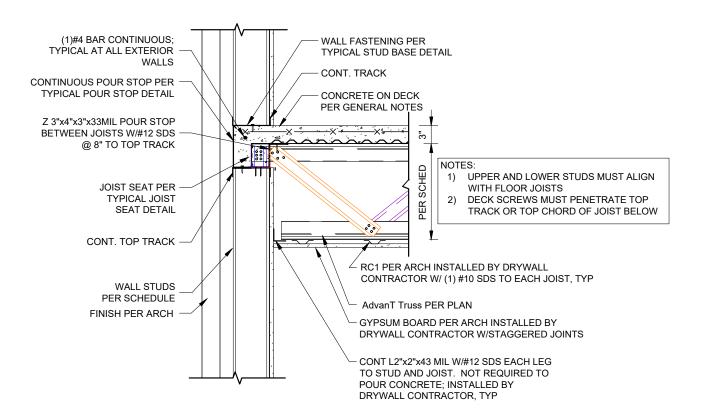

CONCRETE ON JOISTS BEARING AT COMPOSITE DECK W/PLATE

CF-100/ 1" = 1'-0"

1/CF-100

CATEGORY

STANDARD DETAILS

2 CONCRETE ON JOISTS BEARING AT EXTERIOR WALL

CF-100 1" = 1'-0"

DETAIL NO.