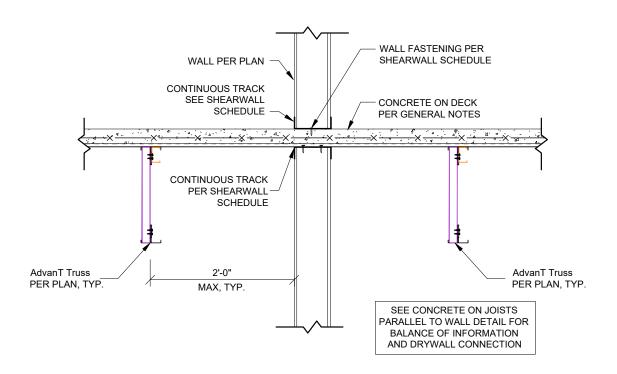

2/CF-100

CATEGORY:

STANDARD DETAILS

CONCRETE ON JOISTS BEARING AT INTERIOR WALL CF-100 1" = 1'-0"

DETAIL NO. 3/CF-100

STANDARD DETAILS

CONCRETE ON JOISTS PARALLEL TO COMPOSITE DECK CF-100/ 1" = 1'-0"

DETAIL NO. 4/CF-100

STANDARD DETAILS

10/31/2023

DATE

CONCRETE ON JOISTS PARALLEL TO 5 EXTERIO CF-100 1" = 1'-0" EXTERIOR/SHAFT WALL

DETAIL NO.

5/CF-100

STANDARD DETAILS

CONCRETE ON JOISTS PARALLEL TO INTERIOR WALL CF-100 1" = 1'-0"