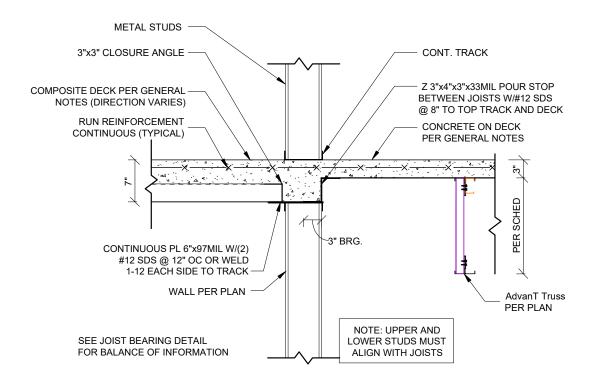

2/CF-100

CATEGORY:

STANDARD DETAILS

CONCRETE ON JOISTS BEARING AT INTERIOR WALL CF-100 1" = 1'-0"

DETAIL NO. 3/CF-100

STANDARD DETAILS

CONCRETE ON JOISTS PARALLEL TO COMPOSITE DECK CF-100/ 1" = 1'-0"

DETAIL NO. 4/CF-100