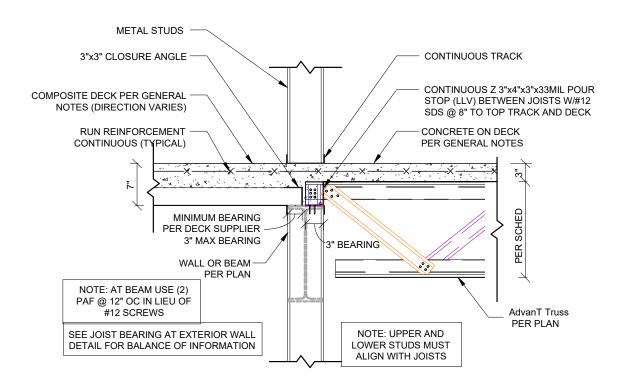

11 CONCRETE ON JOISTS BEARING AT BEAM CF-100 1" = 1'-0"

DETAIL NO.

11/CF-100

CATEGORY:

STANDARD DETAILS

CONCRETE ON JOISTS BEARING AT COMPOSITE DECK

12

CF-100 1" = 1'-0"