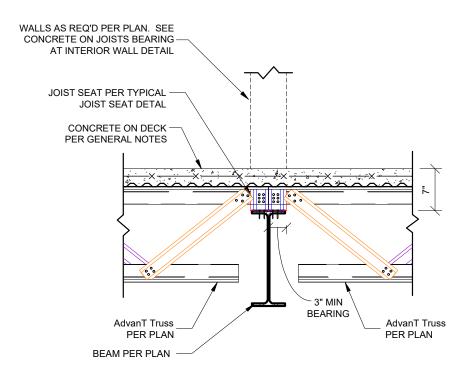

2/CF-100

CATEGORY:

STANDARD DETAILS

CONCRETE ON JOISTS BEARING AT INTERIOR WALL CF-100 1" = 1'-0"

DETAIL NO. 3/CF-100

STANDARD DETAILS

CONCRETE ON JOISTS PARALLEL TO COMPOSITE DECK CF-100/ 1" = 1'-0"

DETAIL NO. 4/CF-100

STANDARD DETAILS

10/31/2023

DATE

CONCRETE ON JOISTS PARALLEL TO 5 EXTERIO CF-100 1" = 1'-0" EXTERIOR/SHAFT WALL

DETAIL NO.

5/CF-100

STANDARD DETAILS

CONCRETE ON JOISTS PARALLEL TO INTERIOR WALL CF-100 1" = 1'-0"