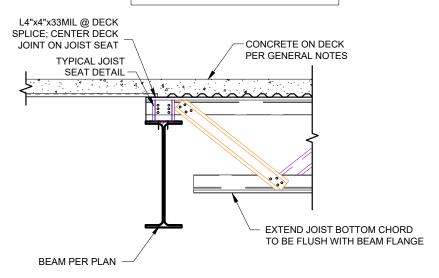

11 CONCRETE ON JOISTS BEARING AT BEAM CF-100 1" = 1'-0"

DETAIL NO.

11/CF-100

CATEGORY:

STANDARD DETAILS

CONCRETE ON JOISTS BEARING AT COMPOSITE DECK

12

CF-100 1" = 1'-0"