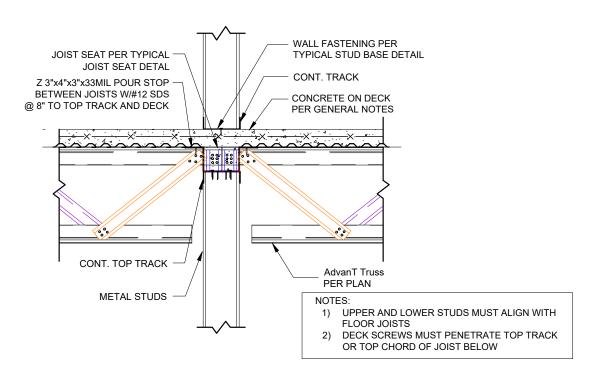

11 CONCRETE ON JOISTS BEARING AT BEAM CF-100 1" = 1'-0"

DETAIL NO.

11/CF-100

CATEGORY:

STANDARD DETAILS

CONCRETE ON JOISTS BEARING AT COMPOSITE DECK

12

CF-100 1" = 1'-0"