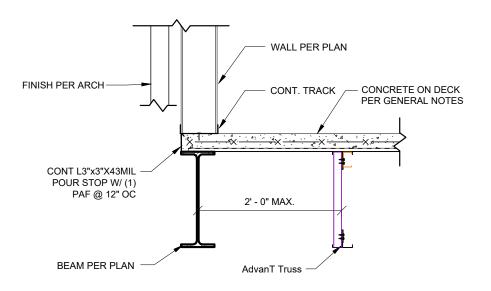

DETAIL NO.

12/CF-100

CATEGORY:

STANDARD DETAILS

13 BEAM AT EXTERIOR WALL PARALLEL TO JOISTS
1" = 1'-0"

DETAIL NO.

13/CF-100

CATEGORY