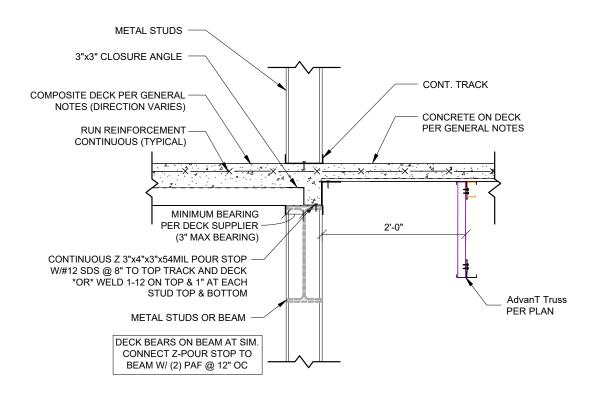

CONCRETE ON JOISTS BEARING AT COMPOSITE DECK W/PLATE

CF-100/ 1" = 1'-0"

1/CF-100

CATEGORY

STANDARD DETAILS

2 CONCRETE ON JOISTS BEARING AT EXTERIOR WALL

CF-100 1" = 1'-0"

DETAIL NO.